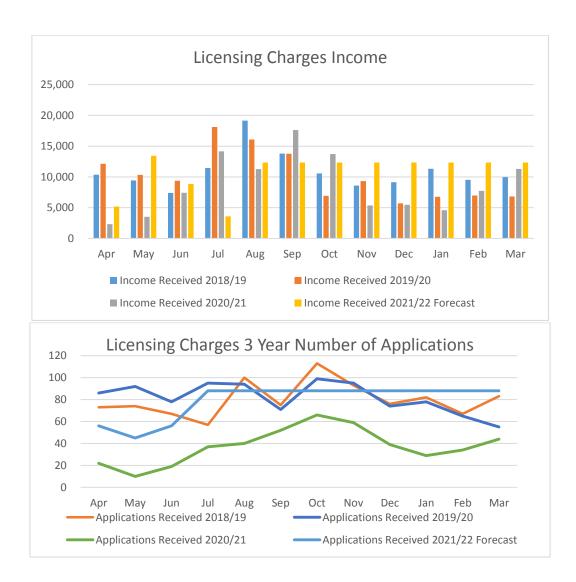

# 2. Prior years analysis, current financial year projections

The graph below illustrates income received compared to applications received over the last three years and a forecast for the current year. A full analysis of fees and charges has been undertaken with a view to achieving full cost recovery. Some fees are limited as they have a price ceiling that we cannot breach.

|                       | 2018/19 | 2019/20 | 2020/21 | 2021/22 |
|-----------------------|---------|---------|---------|---------|
| Applications Received | 960     | 982     | 451     | 949     |
| Income Received       | £131k   | £122k   | £105k   | £130k   |

The table below highlights actual income achieved against budget for the last three financial years and a forecast for 2021/2022. Many of the fees within the Licensing service are statutory, or statutory with a ceiling range as to what we can charge.

|                                  | Total   | Budget  | Under/ (Over) |
|----------------------------------|---------|---------|---------------|
| Income Received 2018/19          | 130,629 | 118,700 | (11,929)      |
| Income Received 2019/20          | 122,316 | 118,700 | (3,616)       |
| Income Received 2020/21          | 104,475 | 104,000 | (475)         |
| Income Received 2021/22 Forecast | 129,700 | 129,700 | 0             |